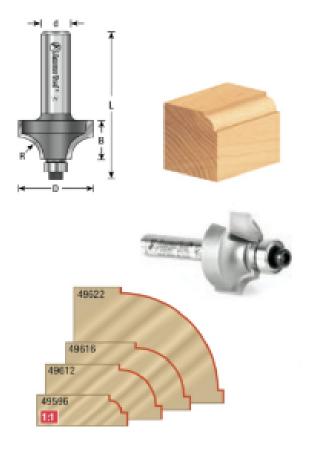

## Item #49600, Amana Tool Carbide-Tipped Beading 3/16" Radius x 7/8" Dia x 1/2" x 1/4" Shank w/ 3/8" Dia Ball Bearing Guide \$27.86

Thank you for shopping with us!

Cut a quarter-round shape bound by fillets, known as a bead, in one pass. The width of one fillet is set by the pilot bearing size, while the other is controlled by the depth of cut. A beading bit can be transformed to a corner rounding bit by changing the bearing (and vise versa).

## **SPECIFICATIONS**

Manufacturer Amana Tool

| SPECIFICATIONS               |             |
|------------------------------|-------------|
| Diameter                     | 7/8 in      |
| Cut Height, Length, or Width | 1/2 in      |
| Flute                        | 2 w/Bearing |
| Bearing(s)                   | 47702       |
| Overall Length               | 2 in        |
| Radius                       | 3/16 in     |
| RPM                          |             |
| Shank                        | 1/4 in      |
| Note                         |             |