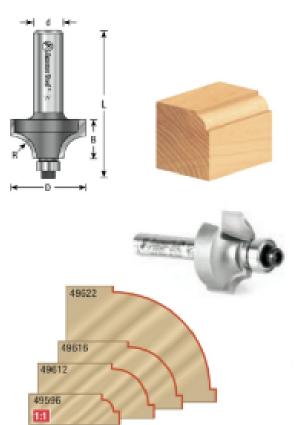

## Item #49598, Amana Tool Carbide-Tipped Beading 1/8 Radius x 3/4" Dia x 3/8" x 1/2" Shank w/ 3/8" Dia Ball Bearing Guide \$26.29

Thank you for shopping with us!

Cut a quarter-round shape bound by fillets, known as a bead, in one pass. The width of one fillet is set by the pilot bearing size, while the other is controlled by the depth of cut. A beading bit can be transformed to a corner rounding bit by changing the bearing (and vise versa).

Replacement bearing 47702

| SPECIFICATIONS |            |
|----------------|------------|
| Manufacturer   | Amana Tool |
| Diameter       | 3/4 in     |

| SPECIFICATIONS               |             |
|------------------------------|-------------|
| Cut Height, Length, or Width | 3/8 in      |
| Flute                        | 2 w/Bearing |
| Bearing(s)                   | 47702       |
| Overall Length               | 2 5/16 in   |
| Radius                       | 1/8 in      |
| RPM                          |             |
| Shank                        | 1/2 in      |
| Note                         |             |