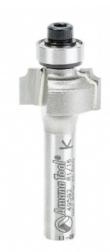

## Item #49592, Amana Tool Carbide-Tipped Beading 1/16" Radius x 5/8" Dia x 5/16" x 1/4" Shank w/ 3/8" Dia Ball Bearing Guide \$25.09

Thank you for shopping with us!

Cut a quarter-round shape bound by fillets, known as a bead, in one pass. The width of one fillet is set by the pilot bearing size, while the other is controlled by the depth of cut. A beading bit can be transformed to a corner rounding bit by changing the bearing (and vise versa).