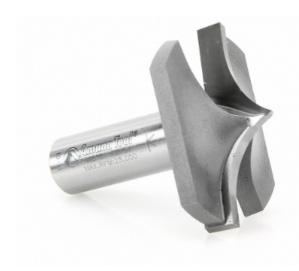

## Item #49570, Amana Tool Carbide-Tipped Plunge Ovolo w/ Center Pt 23/32" Radius x 1-3/4" Dia x 23/32" x 1/2" Shank \$75.15

Thank you for shopping with us! Amana Tool Carbide-Tipped Plunge Ovolo w/ Center Pt 23/32" Radius x 1-3/4" Dia x 23/32" x 1/2" Shank Rout decorative grooves on solid wood or MDF panels and surfaces with a handheld or CNC router. Form edges using an edge guide.

| SPECIFICATIONS               |            |
|------------------------------|------------|
| Manufacturer                 | Amana Tool |
| Diameter                     | 1 3/4 in   |
| Cut Height, Length, or Width | 23/32 in   |
| Flute                        | 2          |
| Overall Length               | 2 3/16 in  |
| Radius                       | 23/32 in   |
| Shank                        | 1/2 in     |