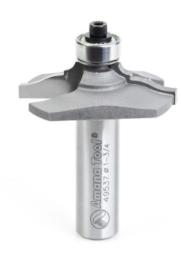

## Item #49537, Amana Tool Carbide-Tipped Cabinet Door Edge - Front Face Edge - 1-3/4 Dia x 7/16 CH x 1/2 Inch Shank \$57.04

Thank you for shopping with us!

Amana Tool Carbide-Tipped Cabinet Door Edge - Front Face Edge - 1-3/4 Dia  $\times$  7/16 CH  $\times$  1/2 Inch Shank

Cuts a decorative edge on cabinet fronts. Shallow design will also work well with European hinges.

Replacement bearing #47706

| SPECIFICATIONS               |            |
|------------------------------|------------|
| Diameter                     | 1 3/4 in   |
| Cut Height, Length, or Width | 7/16 in    |
| Diameter (D1)                | 1/2 in     |
| Flute                        | 2          |
| Overall Length               | 2 1/4 in   |
| Radius                       | 1/8 in     |
| R1/Radius                    | 31/64 in   |
| Shank                        | 1/2 in     |
| Manufacturer                 | Amana Tool |
| Bearing(s)                   | 47706      |