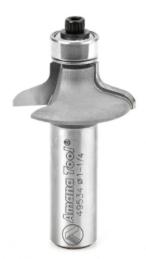

## Item #49534, Amana Tool Carbide-Tipped Cabinet Door Edge -Front Face Edge - 1-1/4" Dia x 7/16" CH x 1/2" Shank \$65.33

Thank you for shopping with us! Amana Tool Carbide-Tipped Cabinet Door Edge -Front Face Edge - 1-1/4" Dia x 7/16" CH x 1/2" Shank Cuts a decorative edge on cabinet fronts. Shallow design will also work well with European hinges.

49534:

| SPECIFICATIONS               |             |
|------------------------------|-------------|
| Manufacturer                 | Amana Tool  |
| Diameter                     | 1 1/4 in    |
| B1                           |             |
| Cut Height, Length, or Width | 7/16 in     |
| Cut Depth                    | 3/8 in      |
| Flute                        | 2 w/Bearing |
| Overall Length               | 1 15/16 in  |
| Radius                       | 7/32 in     |
| R1/Radius                    | 9/64 in     |

| SPECIFICATIONS |           |
|----------------|-----------|
| Shank          | 1/2 in    |
| R2/Radius      |           |
| Туре           | Door Edge |
| Bearing(s)     | 47706     |