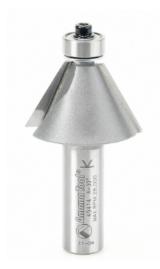

## Item #49414, Amana Tool Carbide-Tipped Chamfer 30 deg x 1-3/8" Dia x 13/16" x 1/2" Shank w / Ball Bearing Guide, 2 Fl \$39.86

Thank you for shopping with us! Chamfer or bevel edges for decorative effect or to form edge miter joints. Produce crisp, uniform edges at accurate angles to make 4-, 6-, 12-, or 16-sided boxes. For best results, use in a router table. Also refer to Amana Tool CNC Insert Carbide Adjustable Chamfers RC-2370 & RC-2377

| SPECIFICATIONS               |                |
|------------------------------|----------------|
| Manufacturer                 | Amana Tool     |
| Diameter                     | 1 3/8 in       |
| Cut Height, Length, or Width | 13/16 in       |
| Flute                        | 2 w/Bearing    |
| Bearing(s)                   | 47706          |
| Note                         |                |
| Overall Length               | 2 3/4 in       |
| RPM                          | Max RPM 35,000 |
| Shank                        | 1/2 in         |
| Angle                        | 30 deg         |