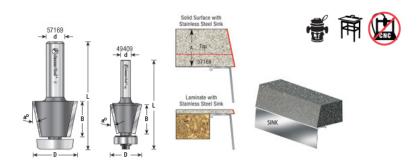

## Item #49409, Amana Tool Karran® Carbide-Tipped Lansen Edge Sink Solid Surface 7/8" Dia x 7/8" CH x 15 Deg Bevel x 1/4" Shank \$37.31

Thank you for shopping with us!

This bit is designed specifically for use for the Karran\$ stainless steel edge sinks for laminate and 1/2" solid surface materials. The bits trim the countertop edge after the bowl is mounted.

| SPECIFICATIONS               |                           |
|------------------------------|---------------------------|
| Manufacturer                 | Amana Tool                |
| Diameter                     | 7/8 in                    |
| Cut Depth                    | 1/2 or 3/4 in             |
| Cut Height, Length, or Width | 7/8 in                    |
| Replacement Parts            |                           |
| Bearing(s)                   | Steel ball bearing #47718 |
| Flute                        | 2 w/Nylon Bearing         |
| Note                         |                           |
| Overall Length               | 2 1/4 in                  |
| Shank                        | 1/4 in                    |
| Туре                         | Bevel                     |
| Angle                        | 15 deg                    |