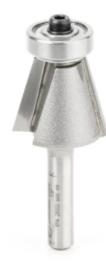

## Item #49409, Amana Tool Karran® Carbide-Tipped Lansen Edge Sink Solid Surface 7/8" Dia x 7/8" CH x 15 Deg Bevel x 1/4" Shank \$37.31

Thank you for shopping with us!

This bit is designed specifically for use for the Karran\$ stainless steel edge sinks for laminate and 1/2" solid surface materials. The bits trim the countertop edge after the bowl is mounted.

| SPECIFICATIONS               |                           |
|------------------------------|---------------------------|
| Manufacturer                 | Amana Tool                |
| Diameter                     | 7/8 in                    |
| Cut Depth                    | 1/2 or 3/4 in             |
| Cut Height, Length, or Width | 7/8 in                    |
| Replacement Parts            |                           |
| Bearing(s)                   | Steel ball bearing #47718 |
| Flute                        | 2 w/Nylon Bearing         |
| Note                         |                           |
| Overall Length               | 2 1/4 in                  |
| Shank                        | 1/4 in                    |
| Туре                         | Bevel                     |
| Angle                        | 15 deg                    |