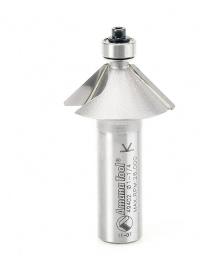

## Item #49402, Amana Tool Carbide-Tipped Chamfer 45 Degree x 1-1/4 Dia x 1/2 x 1/2 Inch Shank \$37.54

Thank you for shopping with us! Chamfer or bevel edges for decorative effect or to form edge miter joints. Produce crisp, uniform edges at accurate angles to make 4-, 6-, 12-, or 16-sided boxes. For best results, use in a router table. Also refer to Amana Tool CNC Insert Carbide Adjustable Chamfers RC-2370 & RC-2375

| SPECIFICATIONS               |                |
|------------------------------|----------------|
| Manufacturer                 | Amana Tool     |
| Diameter                     | 1 1/4 in       |
| Cut Height, Length, or Width | 1/2 in         |
| Flute                        | 2              |
| Bearing(s)                   | 47704          |
| Note                         |                |
| Overall Length               | 2 3/8 in       |
| RPM                          | Max RPM 28,000 |
| Shank                        | 1/2 in         |
| Angle                        | 45 deg         |