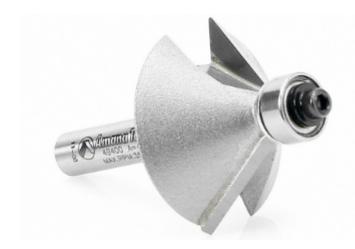

## Item #49400, Amana Tool Carbide-Tipped Chamfer 45 deg x 1-1/4" Dia x 1/2" x 1/4" Shank w / Ball Bearing Guide, 2 Fl \$36.45

Thank you for shopping with us! Chamfer or bevel edges for decorative effect or to form edge miter joints. Produce crisp, uniform edges at accurate angles to make 4-, 6-, 12-, or 16-sided boxes. For best results, use in a router table. Also refer to Amana Tool CNC Insert Carbide Adjustable Chamfers RC-2370 & RC-2375

| SPECIFICATIONS               |                |
|------------------------------|----------------|
| Manufacturer                 | Amana Tool     |
| Diameter                     | 1 1/4 in       |
| Cut Height, Length, or Width | 1/2 in         |
| Flute                        | 2 w/Bearing    |
| Bearing(s)                   | 47704          |
| Note                         |                |
| Overall Length               | 2 in           |
| RPM                          | Max RPM 35,000 |
| Shank                        | 1/4 in         |
| Angle                        | 45 deg         |