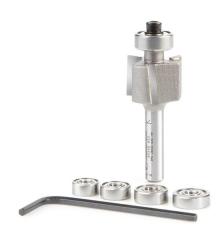

## Item #49346, Amana Tool Binding/Rabbeting 20mm (51/64) Dia x 13.5mm (17/32) x 1/4 Inch Shank Router Bit Set \$55.99

Thank you for shopping with us! Carbide-Tipped – Down shear angle – 3 Flute with ball bearing guide. Special set designed for Luthier. This set includes five different bearings that will give five rabbet sizes (Ledge cut). Included Ball Bearings 1mm (3/64) Rabbet 47664 1.5mm (1/16) Rabbet 47663 2mm (5/64) Rabbet 47662 2.5mm (3/32) Rabbet 47661 3mm (1/8) Rabbet 47660

| SPECIFICATIONS               |                                   |
|------------------------------|-----------------------------------|
| Manufacturer                 | Amana Tool                        |
| Cut Depth                    | 9/64, 5/32, 11/64, 13/64, 7/32 in |
| Diameter                     | 51/64 in (20mm)                   |
| Bearing(s)                   | 47660, 47661, 47662, 47663, 47664 |
| Cut Height, Length, or Width | 17/32 in (13.5mm)                 |
| Overall Length               | 2 1/8 in                          |
| Shank                        | 1/4 in                            |
| Flute                        | 3 w/BB guide                      |