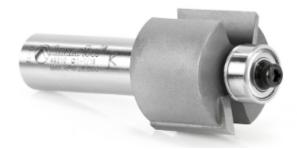

## Item #49310, Amana Tool Special Rabbet Bit 9/32" Depth x 1-1/16" Dia x 7/8" CH x 1/2" Shank 2-Flute w/Ball Bearing Guide \$52.05

Thank you for shopping with us! Amana Tool Special Rabbet Bit 9/32" Depth x 1-1/16" Dia x 7/8" CH x 1/2" Shank 2-Flute w/Ball Bearing Guide Designed for the "smart clip" backsplash system. Depth of rabbet 9/32" Replacement bearing #47706