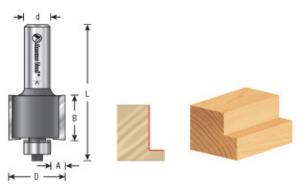

## Item #49310, Amana Tool Special Rabbet Bit 9/32" Depth x 1-1/16" Dia x 7/8" CH x 1/2" Shank 2-Flute w/Ball Bearing Guide \$52.05

Thank you for shopping with us! Amana Tool Special Rabbet Bit 9/32" Depth x 1-1/16" Dia x 7/8" CH x 1/2" Shank 2-Flute w/Ball Bearing Guide Designed for the "smart clip" backsplash system. Depth of rabbet 9/32" Replacement bearing #47706

| SPECIFICATIONS               |                                      |
|------------------------------|--------------------------------------|
| Bearing(s)                   | 47706, 3/16 ID x 1/2 OD x .195 Thick |
| Cut Depth                    | Depth of rabbet 9/32\"               |
| Cut Height, Length, or Width | 7/8 in"""                            |
| Flute                        | 2 w/Bearing                          |
| Manufacturer                 | Amana Tool                           |
| Overall Length               | 2 5/8 in                             |
| Shank                        | 1/2 in                               |