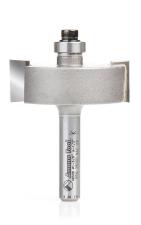

## Item #49306, Amana Tool Carbide-Tipped Rabbeting 1/2 Depth x 1-3/8 Dia x 1/2 x 1/4 Inch Shank \$32.29

Thank you for shopping with us! A basic rabbeting bit. Cuts 3/8" wide and up to 1/2" deep. Switch to one of four optional ball bearing guides to alter the width of cut. Use in a handheld or table-mounted router.

| SPECIFICATIONS               |            |
|------------------------------|------------|
| Manufacturer                 | Amana Tool |
| Diameter                     | 1 3/8 in   |
| Cut Depth                    | 1/2 in     |
| Cut Height, Length, or Width | 1/2 in     |
| Bearing(s)                   | 47702      |
| Flute                        | 2          |
| Knives                       |            |
| Note                         |            |
| Overall Length               | 2 in       |
| Shank                        | 1/4 in     |