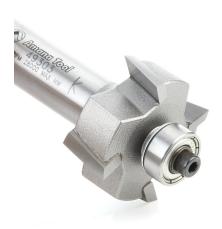

## Item #49303, Amana Tool Multi-Rabbet Four Different Rabbet Depths 1-1/4 Dia x 1/2 x 1/2 Inch Shank 4 Flute Up-Shear Router Bit \$70.80

Thank you for shopping with us! The Multi-Rabbet bit steps in 1/16" increments from a 7/16" cut width to 1/4" simply by switching ball-bearing guides. Four different bearings are provided. Depth of cut capacity of 1/4". Use in a handheld or tablemounted router.

| SPECIFICATIONS               |                                       |
|------------------------------|---------------------------------------|
| Manufacturer                 | Amana Tool                            |
| Cut Depth                    | 7/16, 3/8, 5/16, 1/4 in Rabbet Depths |
| Diameter                     | 1 1/4 in                              |
| Cut Height, Length, or Width | 1/2 in                                |
| Bearing(s)                   | 47702, 47706, 47718, 47720            |
| Flute                        | 4 w/bearing                           |
| Overall Length               | 2 9/32 in                             |
| Shank                        | 1/2 in                                |