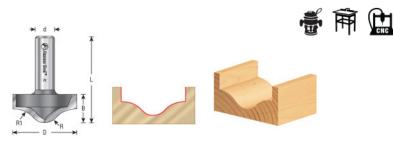

## Item #49232, Amana Tool Amana Tool Carbide-Tipped Plunge Raised & Ogee 3/8" Radius x 1-5/8" Dia x 23/32" x 1/2" Shank \$72.04

Thank you for shopping with us! Amana Tool Amana Tool Carbide-Tipped Plunge Raised & Ogee 3/8" Radius x 1-5/8" Dia x 23/32" x 1/2" Shank Rout decorative grooves on solid wood or MDF panels and surfaces with a handheld or CNC router. Form edges using an edge guide.

| SPECIFICATIONS               |            |
|------------------------------|------------|
| Manufacturer                 | Amana Tool |
| Cut Height, Length, or Width | 23/32 in   |
| Flute                        | 2          |
| Overall Length               | 2 3/16 in  |
| Radius                       | 3/8 in     |
| Shank                        | 1/2 in     |