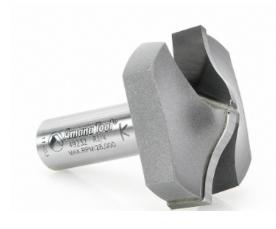

## Item #49232, Amana Tool Amana Tool Carbide-Tipped Plunge Raised & Ogee 3/8" Radius x 1-5/8" Dia x 23/32" x 1/2" Shank \$72.04

Thank you for shopping with us! Amana Tool Amana Tool Carbide-Tipped Plunge Raised & Ogee 3/8" Radius x 1-5/8" Dia x 23/32" x 1/2" Shank Rout decorative grooves on solid wood or MDF panels and surfaces with a handheld or CNC router. Form edges using an edge guide.

| SPECIFICATIONS               |            |
|------------------------------|------------|
| Manufacturer                 | Amana Tool |
| Cut Height, Length, or Width | 23/32 in   |
| Flute                        | 2          |
| Overall Length               | 2 3/16 in  |
| Radius                       | 3/8 in     |
| Shank                        | 1/2 in     |