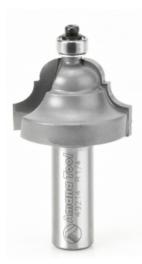

## Item #49214, Amana Tool Carbide Tipped Double Roman Ogee 1/4" Radius x 1 3/8" Dia x 7/8" x 1/2" Shank \$53.81

Thank you for shopping with us!

Amana Tool Carbide Tipped Double Roman Ogee 1/4" Radius x 1 3/8" Dia x 7/8" x 1/2" Shank

Replacement bearing #47704.

| SPECIFICATIONS               |             |
|------------------------------|-------------|
| Manufacturer                 | Amana Tool  |
| Diameter                     | 1 3/8 in    |
| Cut Height, Length, or Width | 7/8 in      |
| Flute                        | 2 w/Bearing |
| Bearing(s)                   | 47704       |
| Overall Length               | 2 5/8 in    |
| Radius                       | 1/4 in      |
| Shank                        | 1/2 in      |