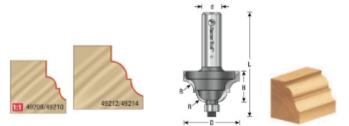

The reverse cove and bead bit, which has the cove coming off the bearing, produces the reverse of the classical cove and bead. Radii of both cove and bead are identical. Use in a handheld or table-mounted router.

Replacement bearing #47704.

| SPECIFICATIONS               |             |
|------------------------------|-------------|
| Manufacturer                 | Amana Tool  |
| Diameter                     | 1 3/8 in    |
| Cut Height, Length, or Width | 7/8 in      |
| Flute                        | 2 w/Bearing |
| Bearing(s)                   | 47704       |
| Overall Length               | 2 5/8 in    |
| Radius                       | 1/4 in      |
| Shank                        | 1/2 in      |