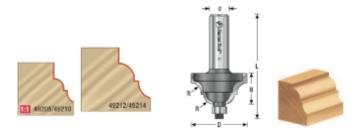

## Item #49212, Amana Tool Carbide-Tipped Double Roman Ogee 1/4" Radius x 1 3/8" Dia x 7/8" x 1/4" Shank \$52.91

Thank you for shopping with us!

Amana Tool Carbide-Tipped Double Roman Ogee 1/4" Radius x 1 3/8" Dia x 7/8" x 1/4" Shank

The reverse cove and bead bit, which has the cove coming off the bearing, produces the reverse of the classical cove and bead. Radii of both cove and bead are identical. Use in a handheld or table-mounted router.

Replacement bearing #47704.

| SPECIFICATIONS               |             |
|------------------------------|-------------|
| Manufacturer                 | Amana Tool  |
| Diameter                     | 1 3/8 in    |
| Cut Height, Length, or Width | 7/8 in      |
| Flute                        | 2 w/Bearing |
| Bearing(s)                   | 47704       |
| Overall Length               | 2 1/4 in    |
| Radius                       | 1/4 in      |
| Shank                        | 1/4 in      |