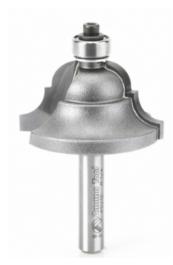

## Item #49212, Amana Tool Carbide-Tipped Double Roman Ogee 1/4" Radius x 1 3/8" Dia x 7/8" x 1/4" Shank \$52.91

Thank you for shopping with us!

Amana Tool Carbide-Tipped Double Roman Ogee 1/4" Radius x 1 3/8" Dia x 7/8" x 1/4" Shank

Replacement bearing #47704.

| SPECIFICATIONS               |             |
|------------------------------|-------------|
| Manufacturer                 | Amana Tool  |
| Diameter                     | 1 3/8 in    |
| Cut Height, Length, or Width | 7/8 in      |
| Flute                        | 2 w/Bearing |
| Bearing(s)                   | 47704       |
| Overall Length               | 2 1/4 in    |
| Radius                       | 1/4 in      |
| Shank                        | 1/4 in      |