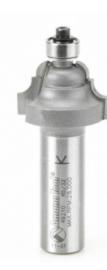

## Item #49210, Amana Tool Carbide-Tipped Double Roman Ogee 5/32" Radius x " 1 Dia x 5/8" x 1/2" Shank \$48.45

Thank you for shopping with us!

Amana Tool Carbide-Tipped Double Roman Ogee 5/32" Radius x " 1 Dia x 5/8" x 1/2" Shank

Replacement bearing #47704.

| SPECIFICATIONS               |             |
|------------------------------|-------------|
| Manufacturer                 | Amana Tool  |
| Diameter                     | 1 in        |
| Cut Height, Length, or Width | 5/8 in      |
| Flute                        | 2 w/Bearing |
| Bearing(s)                   | 47704       |
| Overall Length               | 2 1/2 in    |
| Radius                       | 5/32 in     |
| Shank                        | 1/2 in      |