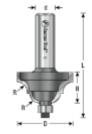

Replacement bearing #47704.

| SPECIFICATIONS               |             |
|------------------------------|-------------|
| Manufacturer                 | Amana Tool  |
| Diameter                     | 1 in        |
| Cut Height, Length, or Width | 5/8 in      |
| Flute                        | 2 w/Bearing |
| Bearing(s)                   | 47704       |
| Overall Length               | 2 1/2 in    |
| Radius                       | 5/32 in     |
| Shank                        | 1/2 in      |