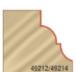

## Item #49208, Amana Tool Carbide-Tipped Double Roman Ogee 5/32" Radius x 1" Dia x 5/8" x 1/4" Shank \$47.55

Thank you for shopping with us! Amana Tool Carbide-Tipped Double Roman Ogee 5/32" Radius x 1" Dia x 5/8" x 1/4" Shank The reverse cove and bead bit, which has the cove coming off the bearing, produces the reverse of the classical cove and bead. Radii of both cove and bead are identical. Use in a handheld or table-mounted router. Replacement bearing #47704.