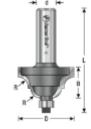

## Item #49208, Amana Tool Carbide-Tipped Double Roman Ogee 5/32" Radius x 1" Dia x 5/8" x 1/4" Shank \$47.55

Thank you for shopping with us! Amana Tool Carbide-Tipped Double Roman Ogee 5/32" Radius x 1" Dia x 5/8" x 1/4" Shank The reverse cove and bead bit, which has the cove coming off the bearing, produces the reverse of the classical cove and bead. Radii of both cove and bead are identical. Use in a handheld or table-mounted router. Replacement bearing #47704.

| SPECIFICATIONS               |             |
|------------------------------|-------------|
| Manufacturer                 | Amana Tool  |
| Diameter                     | 1 in        |
| Cut Height, Length, or Width | 5/8 in      |
| Flute                        | 2 w/Bearing |
| Bearing(s)                   | 47704       |
| Overall Length               | 2 1/8 in    |
| Radius                       | 5/32 in     |
| Shank                        | 1/4 in      |