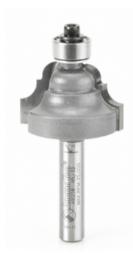

## Item #49208, Amana Tool Carbide-Tipped Double Roman Ogee 5/32" Radius x 1" Dia x 5/8" x 1/4" Shank \$47.55

Thank you for shopping with us! Amana Tool Carbide-Tipped Double Roman Ogee 5/32" Radius x 1" Dia x 5/8" x 1/4" Shank The reverse cove and bead bit, which has the cove coming off the bearing, produces the reverse of the classical cove and bead. Radii of both cove and bead are identical. Use in a handheld or table-mounted router. Replacement bearing #47704.

| SPECIFICATIONS               |             |
|------------------------------|-------------|
| Manufacturer                 | Amana Tool  |
| Diameter                     | 1 in        |
| Cut Height, Length, or Width | 5/8 in      |
| Flute                        | 2 w/Bearing |
| Bearing(s)                   | 47704       |
| Overall Length               | 2 1/8 in    |
| Radius                       | 5/32 in     |
| Shank                        | 1/4 in      |