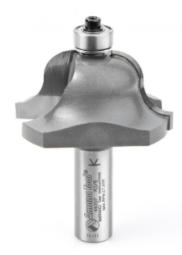

## Item #49207, Amana Tool Roman Ogee Carbide-Tipped 2" Dia x 3/8" Radius x 1" CH x 1/2" Shank 2-Flute w/Ball Bearing Guide \$62.81

Thank you for shopping with us! Amana Tool Roman Ogee Carbide-Tipped 2" Dia  $\times$  3/8" Radius  $\times$  1" CH  $\times$  1/2" Shank 2-Flute w/Ball Bearing Guide The Roman ogee bit, which has a convex curve coming off the bearing, produces the reverse of the ogee (it isn't an upside down ogee). The curve starts at the top as a concave, and fairs down into a convex curve. Use in a handheld or