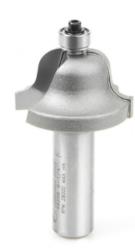

## Item #49206, Amana Tool Roman Ogee Carbide-Tipped 1 3/8" Dia x 1/4" Radius x 13/16 CH x 1/2" Shank 2-Flute w/Ball Bearing Guide

\$37.20

Thank you for shopping with us!

Amana Tool Roman Ogee Carbide-Tipped 1 3/8" Dia x 1/4" Radius x 13/16 CH x 1/2" Shank 2-Flute w/Ball Bearing Guide

The Roman ogee bit, which has a convex curve coming off the bearing, produces the reverse of the ogee (it isn't an upside down ogee). The curve starts at the top as a concave, and fairs down into a convex curve. Use in a handheld or table-mounted router.

| SPECIFICATIONS               |                           |
|------------------------------|---------------------------|
| Manufacturer                 | Amana Tool                |
| Diameter                     | 1 3/8 in                  |
| Cut Height, Length, or Width | 13/16 in                  |
| Bearing(s)                   | Replacement Bearing 47704 |
| Flute                        | 2 w/Bearing               |
| Overall Length               | 2 5/8 in                  |
| Radius                       | 1/4 in                    |
| Shank                        | 1/2 in                    |