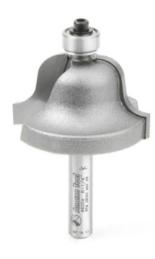

## Item #49204, Amana Tool Roman Ogee Carbide-Tipped 1 3/8" Dia x 1/4" Radius x 13/16 CH x 1/4" Shank 2-Flute w/Ball Bearing Guide \$34.84

Thank you for shopping with us!

Amana Tool Roman Ogee Carbide-Tipped 1 3/8" Dia x 1/4" Radius x 13/16 CH x 1/4" Shank 2-Flute w/Ball Bearing Guide

The Roman ogee bit, which has a convex curve coming off the bearing, produces the reverse of the ogee (it isn't an upside down ogee). The curve starts at the top as a concave, and fairs down into a convex curve. Use in a handheld or tablemounted router.

| SPECIFICATIONS               |                           |
|------------------------------|---------------------------|
| Manufacturer                 | Amana Tool                |
| Diameter                     | 1 3/8 in                  |
| Cut Height, Length, or Width | 13/16 in                  |
| Bearing(s)                   | Replacement Bearing 47704 |
| Flute                        | 2 w/Bearing               |
| Overall Length               | 2 1/4 in                  |
| Radius                       | 1/4 in                    |
| Shank                        | 1/4 in                    |