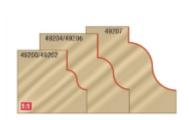

The Roman ogee bit, which has a convex curve coming off the bearing, produces the reverse of the ogee (it isn't an upside down ogee). The curve starts at the top as a concave, and fairs down into a convex curve. Use in a handheld or tablemounted router.