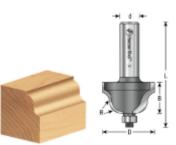

## Item #49202, Amana Tool Roman Ogee Carbide-Tipped 1" Dia x 5/32" Radius x 27/64 CH x 1/2" Shank 2-Flute w/Ball Bearing Guide \$34.84

Thank you for shopping with us! Amana Tool Roman Ogee Carbide-Tipped 1" Dia x 5/32" Radius x 27/64 CH x 1/2" Shank 2-Flute w/Ball Bearing Guide The Roman ogee bit, which has a convex curve coming off the bearing, produces the reverse of the ogee (it isn't an upside down ogee). The curve starts at the top as a concave, and fairs down into a convex curve. Use in a handheld or

## **SPECIFICATIONS** Manufacturer Amana Tool Diameter 1 in Cut Height, Length, or Width 5/8 in Bearing(s) Replacement Bearing 47704 Flute 2 w/Bearing **Overall Length** 2 1/2 in Radius 5/32 in Shank 1/2 in