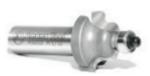

## Item #49202, Amana Tool Roman Ogee Carbide-Tipped 1" Dia x 5/32" Radius x 27/64 CH x 1/2" Shank 2-Flute w/Ball Bearing Guide \$34.84

Thank you for shopping with us! Amana Tool Roman Ogee Carbide-Tipped 1" Dia x 5/32" Radius x 27/64 CH x 1/2" Shank 2-Flute w/Ball Bearing Guide The Roman ogee bit, which has a convex curve coming off the bearing, produces the reverse of the ogee (it isn't an upside down ogee). The curve starts at the top as a concave, and fairs down into a convex curve. Use in a handheld or

## **SPECIFICATIONS** Manufacturer Amana Tool Diameter 1 in Cut Height, Length, or Width 5/8 in Bearing(s) Replacement Bearing 47704 Flute 2 w/Bearing **Overall Length** 2 1/2 in Radius 5/32 in Shank 1/2 in