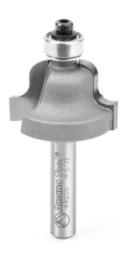

## Item #49200, Amana Tool Roman Ogee Carbide-Tipped 1" Dia x 5/32" Radius x 27/64 CH x 1/4" Shank 2-Flute w/Ball Bearing Guide \$34.84

Thank you for shopping with us!

Amana Tool Roman Ogee Carbide-Tipped 1" Dia x 5/32" Radius x 27/64 CH x 1/4" Shank 2-Flute w/Ball Bearing Guide

The Roman ogee bit, which has a convex curve coming off the bearing, produces the reverse of the ogee (it isn't an upside down ogee). The curve starts at the top as a concave, and fairs down into a convex curve. Use in a handheld or table-mounted router.

| SPECIFICATIONS               |                           |
|------------------------------|---------------------------|
| Manufacturer                 | Amana Tool                |
| Diameter                     | 1 in                      |
| Cut Height, Length, or Width | 5/8 in                    |
| Bearing(s)                   | Replacement Bearing 47704 |
| Flute                        | 2 w/Bearing               |
| Overall Length               | 2 1/8 in                  |
| Radius                       | 5/32 in                   |
| Shank                        | 1/4 in                    |