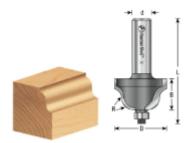

## Item #49200, Amana Tool Roman Ogee Carbide-Tipped 1" Dia x 5/32" Radius x 27/64 CH x 1/4" Shank 2-Flute w/Ball Bearing Guide \$34.84

Thank you for shopping with us!

Amana Tool Roman Ogee Carbide-Tipped 1" Dia x 5/32" Radius x 27/64 CH x 1/4" Shank 2-Flute w/Ball Bearing Guide

The Roman ogee bit, which has a convex curve coming off the bearing, produces the reverse of the ogee (it isn't an upside down ogee). The curve starts at the top as a concave, and fairs down into a convex curve. Use in a handheld or table-mounted router.