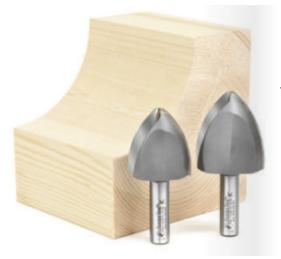

## Item #49126, Amana Tool Carbide-Tipped Large Radius Ovolo 2-3/4" Radius x 2-3/16" CH x 2-1/16" Dia x 1/2" Shank Extra Large Cove \$146.93

Thank you for shopping with us! Amana Tool Carbide-Tipped Large Radius Ovolo 2-3/4" Radius x 2-3/16" CH x 2-1/16" Dia x 1/2" Shank Extra Large Cove Now you can make extra-large coves with your router. This bit is perfect for creating beautiful coves for furniture or architectural crown moldings. With this bit, you can make large coves in any wood species. You'll never need to purchase cove molding again.

| SPECIFICATIONS               |            |
|------------------------------|------------|
| Manufacturer                 | Amana Tool |
| Diameter                     | 2 1/16 in  |
| Cut Height, Length, or Width | 2-3/16 in  |
| Flute                        | 2          |
| Overall Length               | 3 13/16 in |
| Radius                       | 2 3/4 in   |
| Shank                        | 1/2 in     |