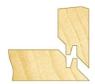

## Item #490-10, Amana Professional Quality Lock Miter Router Bit \$89.74

Thank you for shopping with us! First piece is cut flat (horizontal) and the second is cut perpendicular (vertical) to the first for a perfect fit. There is no need to realign the router depth, provided that the wood is centered to the cutting edge of the bit. Not recommended for use in a pin router nor a router table unless the length of your material can be handled easily. **For use in a table-mounted router. Not for use in a handheld router!** 1/2" Shank 2 Flute Professional Quality Carbide-Tipped