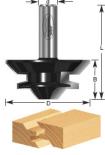

## Item #490-10, Amana Professional Quality Lock Miter Router Bit \$89.74

Thank you for shopping with us! First piece is cut flat (horizontal) and the second is cut perpendicular (vertical) to the first for a perfect fit. There is no need to realign the router depth, provided that the wood is centered to the cutting edge of the bit. Not recommended for use in a pin router nor a router table unless the length of your material can be handled easily. **For use in a table-mounted router. Not for use in a handheld router!** 1/2" Shank 2 Flute Professional Quality Carbide-Tipped

| SPECIFICATIONS               |            |
|------------------------------|------------|
| Manufacturer                 | Amana Tool |
| Diameter                     | 2 11/16 in |
| Cut Height, Length, or Width | 1 3/16 in  |
| Flute                        | 2          |
| Overall Length               | 2 5/8 in   |
| RPM                          | 18,000     |
| Shank                        | 1/2 in     |