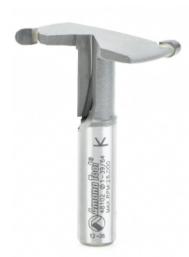

## Item #48102, Amana Tool Special Amerock® Hinge Carbide-Tipped 1 19/32" Dia x 5/64" Radius x 3/8" Shank 2-Flute \$39.83

Thank you for shopping with us! This bit is designed to produce a T-slot for Amerock® hinges. For best results, use in a table-mounted router.

**Note**: These bits are not guaranteed due to fragility and application.

| SPECIFICATIONS               |                                                                |
|------------------------------|----------------------------------------------------------------|
| Diameter                     | 1 19/32 in                                                     |
| Cut Height, Length, or Width | 21/32 in                                                       |
| Flute                        | 2                                                              |
| Overall Length               | 2 5/8 in                                                       |
| Radius                       | 5/64 in                                                        |
| Shank                        | 3/8 in                                                         |
| Note                         | These bits are not guaranteed due to fragility and application |
| Manufacturer                 | Amana Tool                                                     |