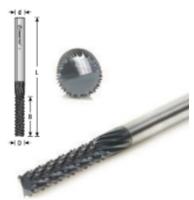

## Item #48050-E, Amana Tool High Performance Solid Carbide Mill End Fiberglass and Composite Cutting 1/8 x 1/2 x 1/8 Shank AlTiN Coated Mill End Router Bit \$28.01

Thank you for shopping with us! Amana Tool offers an array of unique extended life Aluminum Titanium Nitride (AlTiN) coated router bits for all your fiberglass application needs. Premium AlTiN coating provides double the hardness of cutting edges, resulting in guantum increases in productivity, either in terms of speed or longevity, with or without coolant. Coating helps prevent edge failures due from vibration and shock during CNC and manual feed applications. Combination 2 flute end mill/diamond-cut router bit for improved facing finishes on fiberglass and composites. The 2 flute center cutting end mill face provides ultimate strength. Router collet reducer RB-102 (1/4-1/8) available for 1/8" shank bits. Excellent for Cutting: -Glass Reinforced Plastic (GRP) -Phenolic -Composite Materials -Fiberglass -Fiberglass PCB Board -G10/FR-4 & G11/FR-5 -Glass Epoxy Composite Laminate Material -Fiber Reinformed Plastic (FRP) -Edging & Slotting All Carbon Fiber Reinforced Polymer (CFRP) AlTiN coating has many benefits: •Extra wear resistance •Allows for faster feed and speed rates •Cutting edge protected from wear •Better chip evacuation •Less heat build up •Superior cutting guality and extended tool life

| SPECIFICATIONS               |                                                                         |
|------------------------------|-------------------------------------------------------------------------|
| Manufacturer                 | Amana Tool                                                              |
| Diameter                     | 1/8 in                                                                  |
| Cut Height, Length, or Width | 1/2 in                                                                  |
| Note                         | Router collet reducer RB-102 (1/4-1/8) available for 1/8 in shank bits. |
| Overall Length               | 1 1/2 in                                                                |

| SPECIFICATIONS |        |
|----------------|--------|
| Shank          | 1/8 in |