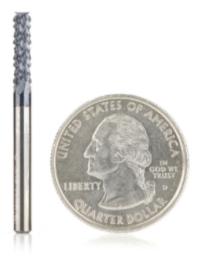

## Item #48050-E, Amana Tool High Performance Solid Carbide Mill End Fiberglass and Composite Cutting 1/8 x 1/2 x 1/8 Shank AlTiN Coated Mill End Router Bit \$28.01

Thank you for shopping with us! Amana Tool offers an array of unique extended life Aluminum Titanium Nitride (AlTiN) coated router bits for all your fiberglass application needs. Premium AlTiN coating provides double the hardness of cutting edges, resulting in guantum increases in productivity, either in terms of speed or longevity, with or without coolant. Coating helps prevent edge failures due from vibration and shock during CNC and manual feed applications. Combination 2 flute end mill/diamond-cut router bit for improved facing finishes on fiberglass and composites. The 2 flute center cutting end mill face provides ultimate strength. Router collet reducer RB-102 (1/4-1/8) available for 1/8" shank bits. Excellent for Cutting: -Glass Reinforced Plastic (GRP) -Phenolic -Composite Materials -Fiberglass -Fiberglass PCB Board -G10/FR-4 & G11/FR-5 -Glass Epoxy Composite Laminate Material -Fiber Reinformed Plastic (FRP) -Edging & Slotting All Carbon Fiber Reinforced Polymer (CFRP) AlTiN coating has many benefits: •Extra wear resistance •Allows for faster feed and speed rates •Cutting edge protected from wear •Better chip evacuation •Less heat build up •Superior cutting guality and extended tool life

| SPECIFICATIONS               |                                                                         |
|------------------------------|-------------------------------------------------------------------------|
| Manufacturer                 | Amana Tool                                                              |
| Diameter                     | 1/8 in                                                                  |
| Cut Height, Length, or Width | 1/2 in                                                                  |
| Note                         | Router collet reducer RB-102 (1/4-1/8) available for 1/8 in shank bits. |
| Overall Length               | 1 1/2 in                                                                |

| SPECIFICATIONS |        |
|----------------|--------|
| Shank          | 1/8 in |