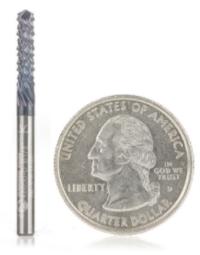

## Item #48050-D, Amana Tool High Performance Solid Carbide Fiberglass and Composite Cutting 1/8 x 1/2 x 1/8 Shank AlTiN Coated Drill End Router Bit \$28.01

Thank you for shopping with us! Amana Tool offers an array of unique extended life Aluminum Titanium Nitride (AlTiN) coated router bits for all your fiberglass application needs. Premium AlTiN coating provides double the hardness of cutting edges resulting in quantum increases in productivity, either in terms of speed or longevity, with or without coolant. Coating helps prevent edge failures due from vibration and shock during CNC and manual feed applications. For plunging cleaner slots with minimum workpiece deflection. Router collet reducer RB-102 (1/4-1/8) available for 1/8" shank bits. **Excellent for Cutting:** -Carbon Fiber -Edging and Slotting All Carbon Fiber Reinforced Polymer - Plastic Materials (CFRP) -Composite Materials -Fiberglass -Fiberglass PCB Board -Fiber Reinforced Plastic (FRP) -Glass Reinforced Plastic (GRP) -G-10 / FR-4 and G11 / FR-5 Glass Epoxy Composite Laminate Material -Micarta® (Brand name for composites of linen, canvas, paper, fiberglass, carbon fiber or other fabric in a thermosetting plastic.) -Phenolic -Thermoset Composites -Thermosetting Plastics AITIN coating has many benefits: •Extra wear resistance •Allows for faster feed and speed rates •Cutting edge protected from wear •Better chip evacuation •Less heat buildup •Superior cutting quality and

extended tool life

| SPECIFICATIONS               |                                                                         |
|------------------------------|-------------------------------------------------------------------------|
| Manufacturer                 | Amana Tool                                                              |
| Diameter                     | 1/8 in                                                                  |
| Cut Height, Length, or Width | 1/2 in                                                                  |
| Note                         | Router collet reducer RB-102 (1/4-1/8) available for 1/8 in shank bits. |
| Overall Length               | 1 1/2 in                                                                |

| SPECIFICATIONS |        |
|----------------|--------|
| Shank          | 1/8 in |