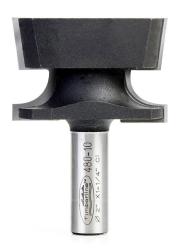

## Item #480-10, Amana Professional Quality Door Lip Router Bit \$30.35

Thank you for shopping with us! Corner round and taper rabbet Use in a table-mounted router. Not for use in a handheld router! 1/2" Shank 2 Flute Professional Quality Carbide-Tipped

| SPECIFICATIONS               |            |
|------------------------------|------------|
| Manufacturer                 | Amana Tool |
| Cut Height, Length, or Width | 1 3/16 in  |
| Overall Length               | 2 3/4 in   |
| Radius                       | 3/8 in     |
| Shank                        | 1/2 in     |