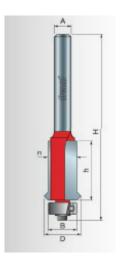

| SPECIFICATIONS               |          |
|------------------------------|----------|
| Diameter                     | 5/8 in   |
| Cut Height, Length, or Width | 1 in     |
| Bearing Size                 | 1/2 in   |
| Overall Length               | 3 1/4 in |
| Shank                        | 1/2 in   |

## **SPECIFICATIONS**

**Manufacturer** Freud Tools