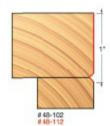

| SPECIFICATIONS               |          |
|------------------------------|----------|
| Diameter                     | 5/8 in   |
| Cut Height, Length, or Width | 1 in     |
| Bearing Size                 | 1/2 in   |
| Overall Length               | 3 1/4 in |
| Shank                        | 1/2 in   |