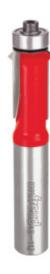

## Item #48-112, Freud Flush Trim " V" Groove Bits \$31.43

Thank you for shopping with us!

**Application:** Trims laminated countertops and cabinets

- -Adds small, decorative "V" groove while aligning a cabinet frame flush with the front of the cabinet, or trimming a laminated top.
- -Cuts all composition materials, plywoods, hardwoods, and softwoods.
- -Use on portable or table-mounted routers.