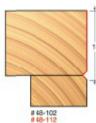

## Item #48-102, Freud Flush Trim " V" Groove Bits \$30.33

Thank you for shopping with us! . Application: Trims laminated countertops and cabinets - Adds small, decorative " V" groove while aligning a cabinet frame flush with the front of the cabinet, or trimming a laminated top. -Cuts all composition materials, plywoods, hardwoods, and softwoods. -Use on portable or table-mounted routers.