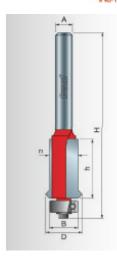

| SPECIFICATIONS               |             |
|------------------------------|-------------|
| Diameter                     | 5/8 in      |
| Cut Height, Length, or Width | 1 in        |
| Bearing Size                 | 1/2 in      |
| Overall Length               | 2 13/16 in  |
| Shank                        | 1/4 in      |
| Manufacturer                 | Freud Tools |