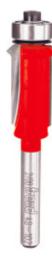

## Item #48-102, Freud Flush Trim " V" Groove Bits \$30.33

Thank you for shopping with us! . Application: Trims laminated countertops and cabinets - Adds small, decorative " V" groove while aligning a cabinet frame flush with the front of the cabinet, or trimming a laminated top. -Cuts all composition materials, plywoods, hardwoods, and softwoods. -Use on portable or table-mounted routers.