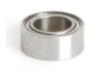

## Item #47789, Amana Tool 3/16 in ID x 5/16 in OD x .124 Thick Steel Ball Bearing Guide \$5.03

Thank you for shopping with us!

Amana Tool® uses only the finest industrial quality precision ball bearings available. Bearings are double steel-shielded for extra rigidity and to inhibit dust. A special high-performance, high-temperature grease is used for maximum life.