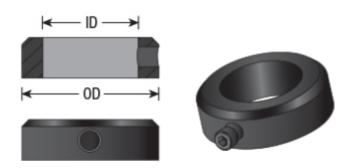

## Item #47764, Amana Tool Retaining Collar 9.5mm Outside Dia x 6.3mm Inner Dia \$4.91

Thank you for shopping with us!

Application: To retain bearings on tools furnished with upper ball bearing guides. Collars include #67091 set screw.

| SPECIFICATIONS   |                               |
|------------------|-------------------------------|
| Manufacturer     | Amana Tool                    |
| Inside Diameter  | 6.3mm                         |
| Outside Diameter | 9.5mm                         |
| Recommended For  | 45475, 45475S                 |
| Thickness        | 1/4 in                        |
| Part Descp.      | Ball Bearing Retaining Collar |