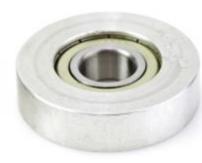

## Item #47760, Amana Tool Metric 15mm ID x 2 OD x 13mm Thick Steel Ball Bearing Guide \$15.56

Thank you for shopping with us! Amana Tool® uses only the finest industrial quality precision ball bearings available. Bearings are double steel-shielded for extra rigidity and to inhibit dust. A special highperformance, high-temperature grease is used for maximum life. **Note:** Solvents should not be used to clean ball bearings as this will deteriorate the special grease. 'Frozen' bearings (ones that do not rotate freely)