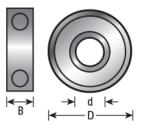

## Item #47760, Amana Tool Metric 15mm ID x 2 OD x 13mm Thick Steel Ball Bearing Guide \$15.56

Thank you for shopping with us! Amana Tool® uses only the finest industrial quality precision ball bearings available. Bearings are double steel-shielded for extra rigidity and to inhibit dust. A special highperformance, high-temperature grease is used for maximum life. **Note:** Solvents should not be used to clean ball bearings as this will deteriorate the special grease. 'Frozen' bearings (ones that do not rotate freely)

should be replaced immediately.

Fractional size specs shown in parentheses are approximate, provided for reference purposes only. Tool numbers shown in parentheses exhibit optional (not standard) bearings for these tools.