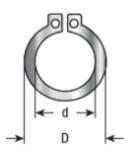

## Item #47750, Amana Tool Snap Ring .675 Outside Dia x .542 Inner Dia \$2.66

Thank you for shopping with us!

Application: To retain bearings on tools furnished with upper ball bearing guides.

| SPECIFICATIONS   |              |
|------------------|--------------|
| Manufacturer     | Amana Tool   |
| Inside Diameter  | 0.542        |
| Outside Diameter | 0.675        |
| Recommended For  | 56140, 56150 |
| Thickness        |              |
| Part Descp.      | Snap Ring    |