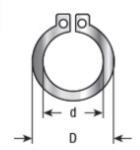

## Item #47748, Amana Tool Snap Ring .375 Outside Dia x .289 Inner Dia \$2.66

Thank you for shopping with us!

Application: To retain bearings on tools furnished with upper ball bearing guides.

| SPECIFICATIONS   |                                   |
|------------------|-----------------------------------|
| Manufacturer     | Amana Tool                        |
| Inside Diameter  | 0.289                             |
| Outside Diameter | 0.375                             |
| Recommended For  | 56130, 56148, 49150, 49152, 49154 |
| Thickness        |                                   |
| Part Descp.      | Snap Ring                         |