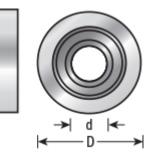

| SPECIFICATIONS   |                                  |
|------------------|----------------------------------|
| Manufacturer     | Amana Tool                       |
| Cut Depth        | 1/4 in (47727) & 3/8 in (47728)  |
| Inside Diameter  | 5/16 in                          |
| Outside Diameter | 1 3/8 (47727) & 1 1/8 (47728) in |