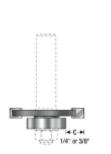

## Item #47729, Amana Tool Slot Cutter Vari-Depth™ Bearings Two-Piece Set \$24.19

Thank you for shopping with us! All standard Amana Tool® slotting assemblies (including Quadraset<sup>™</sup>, Duo-Set<sup>™</sup>, and box joint) make a 1/2" deep cut. Reduce the cut depth either to 1/4" or 3/8" with Vari-Depth<sup>™</sup> precision ball bearings fitted with non-marring Delrin® sleeves.