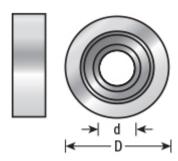

bearings fitted with non-marring Delrin® sleeves.

| SPECIFICATIONS   |            |
|------------------|------------|
| Manufacturer     | Amana Tool |
| Cut Depth        | 3/8 in     |
| Inside Diameter  | 5/16 in    |
| Outside Diameter | 1 1/8 in   |