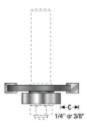

## Item #47728, Amana Tool Slot Cutter Vari-Depth™ Carbide-Tipped 3/8" DOC 1-3/8" Overall Dia x 5/16" Inner Dia Bearing \$12.49

Thank you for shopping with us! All standard Amana Tool® slotting assemblies (including Quadraset™, Duo-Set™, and box joint) make a 1/2" deep cut. Reduce the cut depth either to 1/4" or 3/8" with Vari-Depth™ precision ball

bearings fitted with non-marring Delrin® sleeves.

| SPECIFICATIONS   |            |
|------------------|------------|
| Manufacturer     | Amana Tool |
| Cut Depth        | 3/8 in     |
| Inside Diameter  | 5/16 in    |
| Outside Diameter | 1 1/8 in   |