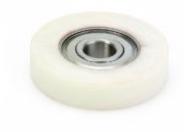

## Item #47727, Amana Tool Slot Cutter Vari-Depth™ Carbide-Tipped 1/4" DOC 1-3/8" Overall Dia x 5/16" Inner Dia Bearing \$12.15

Thank you for shopping with us! All standard Amana Tool® slotting assemblies (including Quadraset<sup>™</sup>, Duo-Set<sup>™</sup>, and box joint) make a 1/2" deep cut. Reduce the cut depth either to 1/4" or 3/8" with Vari-Depth<sup>™</sup> precision ball bearings fitted with non-marring Delrin® sleeves.

| SPECIFICATIONS   |            |
|------------------|------------|
| Manufacturer     | Amana Tool |
| Cut Depth        | 1/4 in     |
| Inside Diameter  | 5/16 in    |
| Outside Diameter | 1 3/8 in   |