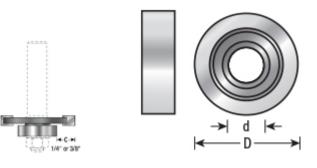

## Item #47727, Amana Tool Slot Cutter Vari-Depth™ Carbide-Tipped 1/4" DOC 1-3/8" Overall Dia x 5/16" Inner Dia Bearing \$12.15

Thank you for shopping with us! All standard Amana Tool® slotting assemblies (including Quadraset<sup>™</sup>, Duo-Set<sup>™</sup>, and box joint) make a 1/2" deep cut. Reduce the cut depth either to 1/4" or 3/8" with Vari-Depth<sup>™</sup> precision ball bearings fitted with non-marring Delrin® sleeves.

| SPECIFICATIONS   |            |
|------------------|------------|
| Manufacturer     | Amana Tool |
| Cut Depth        | 1/4 in     |
| Inside Diameter  | 5/16 in    |
| Outside Diameter | 1 3/8 in   |