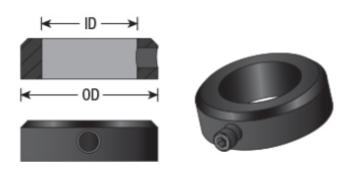

| SPECIFICATIONS          |                                                                             |
|-------------------------|-----------------------------------------------------------------------------|
| Manufacturer            | Amana Tool                                                                  |
| Inside Diameter         | 1/4 in                                                                      |
| <b>Outside Diameter</b> | 7/16 in                                                                     |
| Recommended For         | 45460, 45461, 45462, 45464, 45750, 45850, 45950, 45988, 54190, 54192, 54194 |
| Thickness               | .203 (13/64)                                                                |
| Part Descp.             | Ball Bearing Retaining Collar                                               |