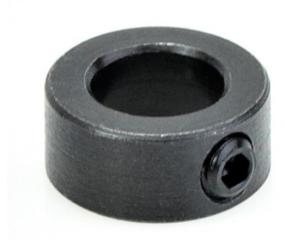

## Item #47724, Amana Tool Retaining Collar 7/16 Outer Dia x 1/4 Inner Dia \$4.91

Thank you for shopping with us!

Application: To retain bearings on tools furnished with upper ball bearing guides. Collars include #67091 set screw.

| SPECIFICATIONS          |                                                                             |
|-------------------------|-----------------------------------------------------------------------------|
| Manufacturer            | Amana Tool                                                                  |
| Inside Diameter         | 1/4 in                                                                      |
| <b>Outside Diameter</b> | 7/16 in                                                                     |
| Recommended For         | 45460, 45461, 45462, 45464, 45750, 45850, 45950, 45988, 54190, 54192, 54194 |
| Thickness               | .203 (13/64)                                                                |
| Part Descp.             | Ball Bearing Retaining Collar                                               |