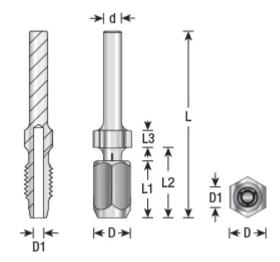

Warning: Max RPM 18,000

| SPECIFICATIONS |                                                          |
|----------------|----------------------------------------------------------|
| Manufacturer   | Amana Tool                                               |
| Diameter       | 7/16 in                                                  |
| Diameter (D1)  | 1/8 in                                                   |
| Length         | Length L1 19/32 in; Length L2 13/16 in; Length L3 1/4 in |
| Overall Length | 2 1/4 in                                                 |
| RPM            | Max RPM 18,000                                           |
| Shank          | 1/4 in                                                   |
| Note           | Router bit & chuck sold separately                       |