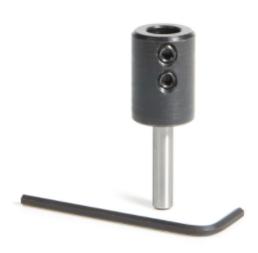

## Item #47644, Amana Tool 10mm Shank Dowel Drill/Boring Bit Adapter for CNC Standard Collet/Tool Holder \$25.73

Thank you for shopping with us!

Made especially to run 10mm shank dowel drills and boring bits on a CNC machine. Accommodates the flat area on the 10mm round drill bit shank, secure with the 2 set screws (M6), same method as on boring machines.

Total Indicated Run-out (TIR) is 0.00118" (0.03mm) Note: When securing drill bit into the adapter, make sure to align the flat part of the shank with both set screws.

Warning: Max RPM = 10,000

| SPECIFICATIONS    |                               |
|-------------------|-------------------------------|
| Manufacturer      | Amana Tool                    |
| Diameter          | 3/4 in                        |
| Diameter (D1)     | 10 mm                         |
| Length            | 1 1/16 in Body Length         |
| Overall Length    | 2 5/32 in                     |
| RPM               | Max 8,000                     |
| Shank             | 10mm                          |
| Replacement Parts | Screws (2) 67075; Wrench 5004 |