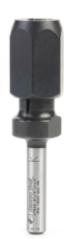

## Item #47642, Amana Tool 1/4" Shank CNC Extension Adapter for 1/4" Shank Router Bits \$41.51

Thank you for shopping with us!

CNC Extender Adapter made especially for 1/8" shank router bits. Total Indicated Run-out (TIR) is 0.00118" (0.03mm)

Warning: Max RPM 18,000

| SPECIFICATIONS |                                                           |
|----------------|-----------------------------------------------------------|
| Manufacturer   | Amana Tool                                                |
| Diameter       | 5/8 in                                                    |
| Diameter (D1)  | 1/4 in                                                    |
| Length         | Length L1 15/16 in; Length L2 1-3/16 in; Length L3 1/4 in |
| Overall Length | 2 5/8 in                                                  |
| RPM            | Max RPM 18,000                                            |
| Shank          | 1/4 in                                                    |
| Note           | Router bit & chuck sold separately                        |