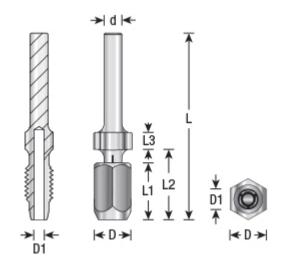

Warning: Max RPM 18,000

| SPECIFICATIONS |                                                           |
|----------------|-----------------------------------------------------------|
| Manufacturer   | Amana Tool                                                |
| Diameter       | 5/8 in                                                    |
| Diameter (D1)  | 1/4 in                                                    |
| Length         | Length L1 15/16 in; Length L2 1-3/16 in; Length L3 1/4 in |
| Overall Length | 2 5/8 in                                                  |
| RPM            | Max RPM 18,000                                            |
| Shank          | 1/4 in                                                    |
| Note           | Router bit & chuck sold separately                        |