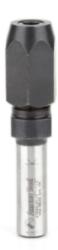

## Item #47640, Amana Tool 1/2" Shank CNC Extension Adapter for 1/8" Shank Router Bits \$43.54

. Thank you for shopping with us!

CNC Extender Adapter made especially for 1/8" shank router bits. Total Indicated Run-out (TIR) is 0.00118" (0.03mm)