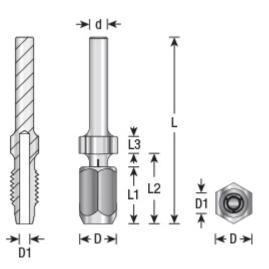

Warning: Max RPM 18,000

| SPECIFICATIONS        |                                                             |
|-----------------------|-------------------------------------------------------------|
| Manufacturer          | Amana Tool                                                  |
| Diameter              | 3/4 in                                                      |
| Diameter (D1)         | 1/4 in                                                      |
| Length                | Length L1 1-1/4 in; Length L2 1-15/32 in; Length L3 5/16 in |
| <b>Overall Length</b> | 3 7/16 in                                                   |
| RPM                   | Max RPM 18,000                                              |
| Shank                 | 1/2 in                                                      |
| Note                  | Router bit & chuck sold separately                          |