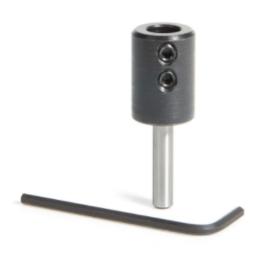

## Item #47638, Amana Tool 10mm Shank Dowel Drill/Boring Bit Adapter for CNC Standard Collet/Tool Holder \$24.26

Thank you for shopping with us!

Made especially to run 10mm shank dowel drills and boring bits on a CNC machine. Accommodates the flat area on the 10mm round drill bit shank, secure with the 2 set screws (M6), same method as on boring machines.

Total Indicated Run-out (TIR) is 0.00118" (0.03mm) Note: When securing drill bit into the adapter, make sure to align the flat part of the shank with both set screws.

Warning: Max RPM = 10,000

| SPECIFICATIONS    |                               |
|-------------------|-------------------------------|
| Manufacturer      | Amana Tool                    |
| Diameter          | 3/4 in                        |
| Diameter (D1)     | 10 mm                         |
| Length            | 1 1/16 in Body Length         |
| Overall Length    | 2 5/32 in                     |
| RPM               | Max 8,000                     |
| Shank             | 1/2 in                        |
| Replacement Parts | Screws (2) 67075; Wrench 5004 |