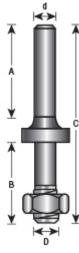

| SPECIFICATIONS               |                     |
|------------------------------|---------------------|
| Manufacturer                 | Amana Tool          |
| Application                  | 55420, 55430, 55440 |
| Cut Height, Length, or Width | 1-3/4 in            |
| Length                       | L1 1 5/16 in        |
| Note                         |                     |
| Overall Length               | 3 5/16 in           |
| Shank                        | 1/2 in              |
| Diameter                     | 5/16 - 24 NF        |