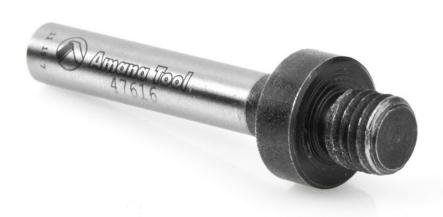

## Item #47616, Amana Tool 5/16" -24NF Threaded Arbor For Screw-Type Mortising Cutter

\$6.53

Thank you for shopping with us! Due to application, these arbors are not furnished with hex nut or washers.

| SPECIFICATIONS               |                                                                             |
|------------------------------|-----------------------------------------------------------------------------|
| Cut Depth                    | 1 7/16 in                                                                   |
| Diameter                     | 5/16 - 24NF in                                                              |
| Cut Height, Length, or Width | 1/4 in                                                                      |
| Manufacturer                 | Amana Tool                                                                  |
| Note                         | Due to application, these arbors are not furnished with hex nut or washers. |
| Overall Length               | 1 13/16 in                                                                  |
| Shank                        | 1/4 in                                                                      |
| Usage/System                 | 55255 Screw Type Mortising Cutter                                           |