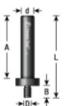

## Item #47616, Amana Tool 5/16" -24NF Threaded Arbor For Screw-Type Mortising Cutter

\$6.53

Thank you for shopping with us! Due to application, these arbors are not furnished with hex nut or washers.

| SPECIFICATIONS               |                                                                             |
|------------------------------|-----------------------------------------------------------------------------|
| Cut Depth                    | 1 7/16 in                                                                   |
| Diameter                     | 5/16 - 24NF in                                                              |
| Cut Height, Length, or Width | 1/4 in                                                                      |
| Manufacturer                 | Amana Tool                                                                  |
| Note                         | Due to application, these arbors are not furnished with hex nut or washers. |
| Overall Length               | 1 13/16 in                                                                  |
| Shank                        | 1/4 in                                                                      |
| Usage/System                 | 55255 Screw Type Mortising Cutter                                           |