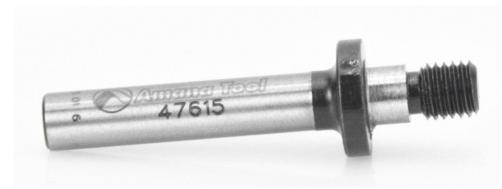

## Item #47615, Amana Tool 1/4" - 28NF 1/4" Shank Threaded Arbor For Screw-Type Mortising Cutter \$4.91

Thank you for shopping with us! Due to application, these arbors are not furnished with hex nut or washers.

| SPECIFICATIONS               |                                                                             |
|------------------------------|-----------------------------------------------------------------------------|
| Cut Depth                    | 1 1/4 in                                                                    |
| Diameter                     | 1/4 - 28NF in                                                               |
| Cut Height, Length, or Width | 15/32 in                                                                    |
| Manufacturer                 | Amana Tool                                                                  |
| Note                         | Due to application, these arbors are not furnished with hex nut or washers. |
| Overall Length               | 1 13/16 in                                                                  |
| Shank                        | 1/4 in                                                                      |
| Usage/System                 | 55251 Screw Type Mortising Cutter                                           |