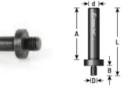

| SPECIFICATIONS               |                                                                             |
|------------------------------|-----------------------------------------------------------------------------|
| Cut Depth                    | 1 1/4 in                                                                    |
| Diameter                     | 1/4 - 28NF in                                                               |
| Cut Height, Length, or Width | 15/32 in                                                                    |
| Manufacturer                 | Amana Tool                                                                  |
| Note                         | Due to application, these arbors are not furnished with hex nut or washers. |
| Overall Length               | 1 13/16 in                                                                  |
| Shank                        | 1/4 in                                                                      |
| Usage/System                 | 55251 Screw Type Mortising Cutter                                           |