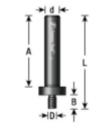

| SPECIFICATIONS               |                                                                             |
|------------------------------|-----------------------------------------------------------------------------|
| Cut Depth                    | 1 7/16 in                                                                   |
| Diameter                     | 1/4 - 28NF in                                                               |
| Cut Height, Length, or Width | 1/4 in                                                                      |
| Manufacturer                 | Amana Tool                                                                  |
| Note                         | Due to application, these arbors are not furnished with hex nut or washers. |
| Overall Length               | 1 13/16 in                                                                  |
| Shank                        | 1/4 in                                                                      |
| Usage/System                 | 55250 thru 55258 Screw Type Mortising Cutters                               |