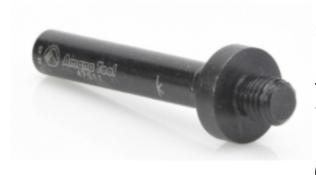

## Item #47611, Amana Tool 1/4" -28NF 1/4" Shank Threaded Arbor For Screw-Type Mortising Cutter \$5.21

Thank you for shopping with us! Due to application, these arbors are not furnished with hex nut or washers.

| SPECIFICATIONS               |                                                                             |
|------------------------------|-----------------------------------------------------------------------------|
| Cut Depth                    | 1 7/16 in                                                                   |
| Diameter                     | 1/4 - 28NF in                                                               |
| Cut Height, Length, or Width | 1/4 in                                                                      |
| Manufacturer                 | Amana Tool                                                                  |
| Note                         | Due to application, these arbors are not furnished with hex nut or washers. |
| Overall Length               | 1 13/16 in                                                                  |
| Shank                        | 1/4 in                                                                      |
| Usage/System                 | 55250 thru 55258 Screw Type Mortising Cutters                               |